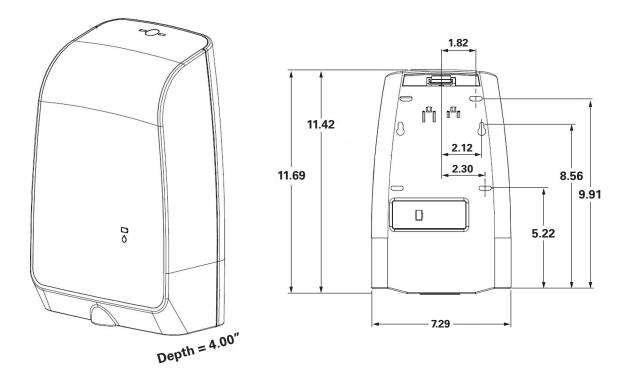

## **MOD\* ELECTRONIC TOUCHLESS CASSETTE SKIN CARE DISPENSER, 1.2 LITER, WHITE**

Made of high impact plastic. Housing has a cover with opaque white center and smoked translucent sides with an opaque black back. Automatically dispenses a one shot hand wash volume of soap or sanitizer when user places hand beneath the dispenser. Touchless system helps reduce the spread of dirt and germs. Uses a 1.2 liter recyclable refill. Incorporates low battery and low product lights for easier maintenance. Choice of key or push button opening. Operates on three D size alkaline batteries. One per case.

Suggested mounting height is 10" above counter or other obstruction.

When installed properly, this dispenser meets the ADA Standards for Accessible Design.